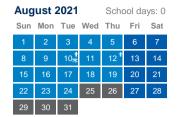

#### Staff Days (No Students) 25 - 31 August 2021

Staff Days are for staff training and general preparation Students do not attend on Staff Days