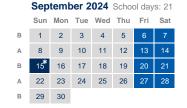

### Holidays (Inclusive Dates) 2024

| 15 September*              | Prophet's Birthday   |
|----------------------------|----------------------|
| 18-26 October              | Half Term            |
| 27 - 30 November*          | National Day Holiday |
| 20 December - 4 Ja<br>2025 | nuary Winter Break   |
| 12 January                 | Sultan's Accession   |
| 27 January *               | Prophet's Ascension  |
| 14 - 22 February           | Half Term            |
| 24 February *              | Omani Teachers' Day  |
| 1 March *                  | First Day of Ramadan |
| 28 Mar -12 April           | Spring Break         |
| 30 & 31 March & 1-2        | 2 April* Eid Al Fitr |
| 18 April                   | Good Friday          |
| 20 April                   | Easter Sunday        |
| 6-9 June*                  | Eid Al Adha          |
| 27 June*                   | New Year's Day       |