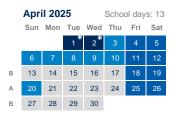

## **Beginning of Term**

First day of Term 1 First day of Term 2 First day of Term 3 25 August 5 January 13 April

### Holidays (Inclusive Dates) 2024

| 15 September*              | Prophet's Birthday   |
|----------------------------|----------------------|
| 18-26 October              | Half Term            |
| 27 - 30 November*          | National Day Holiday |
| 20 December - 4 Ja<br>2025 | nuary Winter Break   |
| 12 January                 | Sultan's Accession   |
| 27 January *               | Prophet's Ascension  |
| 14 - 22 February           | Half Term            |
| 24 February *              | Omani Teachers' Day  |
| 1 March *                  | First Day of Ramadan |
| 28 Mar -12 April           | Spring Break         |
| 30 & 31 March & 1-2        | 2 April* Eid Al Fitr |
| 18 April                   | Good Friday          |
| 20 April                   | Easter Sunday        |
| 6-9 June*                  | Eid Al Adha          |
| 27 June*                   | New Year's Day       |